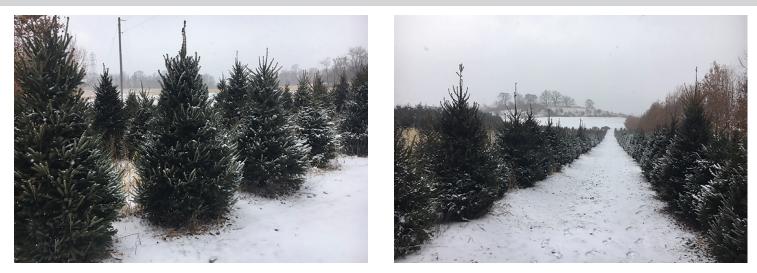

## **Coldwell Family Tree Farm LLC** 2,600+ QUALITY SPRUCE IN FIELD – RANGING FROM 4' TO 8'

ABSOLUTE AUCTION, lease on land up at the end of 2018 all sells to highest bidder(s) on location: 34640 HULL RD., SALINEVILLE, OH 43945

Directions: Take SR 644 east of Rt. 30 in Kensington to SR 518 & east on SR 518 to Foundry Hill Rd. and south to Yellow Creek Church & left to Hull & right to trees. Watch for KIKO signs.

Varieties include Blue, White, Norway & Black Hills Spruce plus few Clump River Birch. Will be sold in lots of approx. 30 to up to over 100 trees per row. State inspected and good quality – you dig.

Members – State and National Auctioneers Association

Photos and more details on website including tree count & lot sizes. You'll like what you see here.

**TERMS ON CHATTELS:** Driver's license or State ID required to register for bidder number. Cash or Check. 10% buyer's premium on all sales. Information is believed to be accurate but not guaranteed.